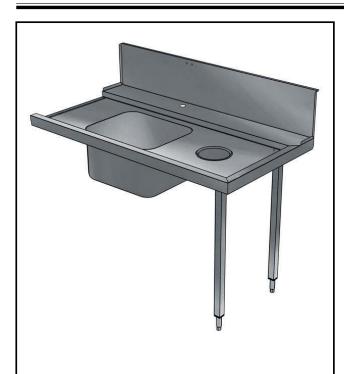

# Electrolux PROFESSIONAL

Handling System for Hood type Pre-wash Table with Bowl and Hole Right to Left, 1400mm

865310 (BHHPTBH14R)

Prewash table with 500x400mm bowl & hole for hood type, r>l, 1400mm

#### Item No.

For hood type dishwashers. Constructed in 304 AISI stainless steel. Backsplash mm300h. N. 2 square 40x40mm tubular legs on height-adjustable feet. Bowl size mm500x400x300h with overflow pipe, drain hole and plastic syphon. Waste scraping hole with rubber ring. Basket direction: from right to left.

### **Main Features**

- Supplied knocked-down and easy to assemble.
- Designed for 500x500 mm dishwashing racks.
- Plain undershelves and pre-rinse units available as optional accessories.

### Construction

- Stainless steel feet 50 mm adjustable in height to ensure that tables drain back into the dishwasher.
- Equipped with scrape hole.
- Included splashback to prevent water spatter.
- Deep anti-drip profiles completely folded with lower edge for safe and easy cleaning.
- All surfaces smooth with polished finish.
- 40x40 mm square tubular legs in AISI 304 stainless steel.
- 700x500x300mm bowl available upon request.
- Constructed entirely in 304 AISI stainless steel.
- To be secured to the dishwasher and fitted with one pair of legs at the other end.