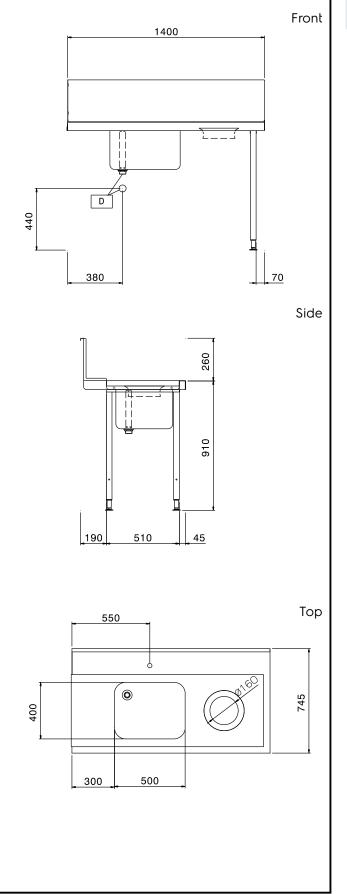

### Key Information:

External dimensions, Width: 865310 (BHHPTBH14R) External dimensions, Depth: External dimensions, Height: Net weight: Splashback Dimensions, Height: Basin dimensions:

1400 mm 745 mm 1170 mm 12 kg

300 mm 500x400x300h

Handling System for Hood type Pre-wash Table with Bowl and Hole Right to Left, 1400mm

The company reserves the right to make modifications to the products without prior notice. All information correct at time of printing.